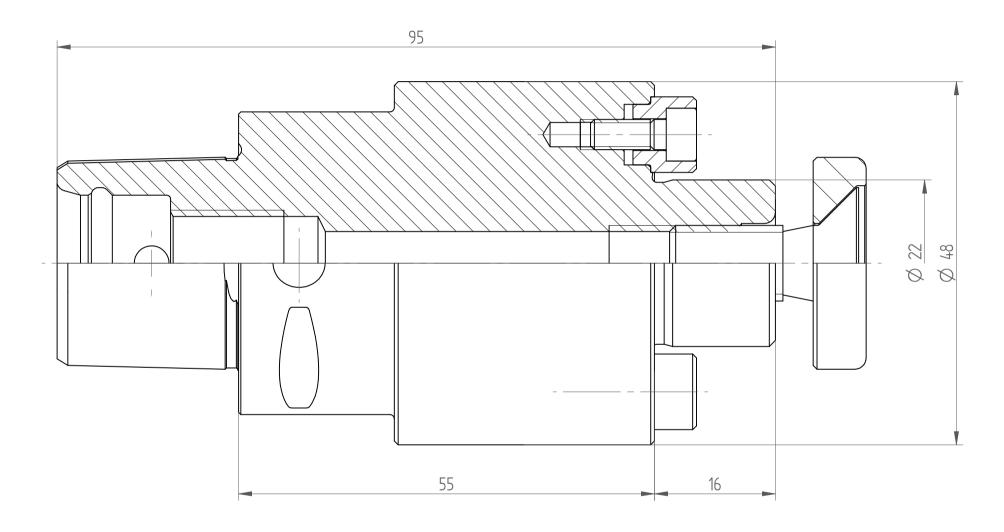

REGO-FIX AG Obermattweg 60 4456 Tenniken / Switzerland

Phone +41 61 976 14 66 Fax +41 61 976 14 14 www.rego-fix.com This is a non-controlled copy. All information given herein is subject to change without notice

The information given herein has been carefully checked and is believed to be correct. REGO-FIX, however, assumes no responsibility or liability for any errors, inaccuracies or omissions that may appear in this drawing

This document is subject to copyright laws. No part of this document may be reproduced or transmitted in any form or any means, electronic or mechanic, for any purpose, without the express written permission of REGO-FIX

Type: C4\_MA22x055
Part No.: 280402220

Date: 13.06.2014

Scale: 2: